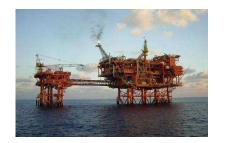

### **Operations & Maintenance**

\*

**Project**: Operations & Maintenance / Onshore & Offshore

**Operator: Total Exploration & Production Myanmar** 

TEPM has been involved in exploration and production in Myanmar since 1992, when they began developing the Yadana field to supply gas to the local and Thai markets.

**Location: Myanmar** 

The Yadana gas field is an offshore gas field in the Andaman Sea. It is located about 60 km offshore to the nearest landfall in Myanmar.

The Yadana offshore complex consists of 1 Living quarter + 3 Process platforms + 1 Flare + 1 Well-Head platform + 3 remote WH platforms