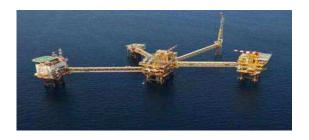

### **Operations & Maintenance**

\*

**Project**: Operations & Maintenance / Onshore & Offshore

**Operator: Total Exploration & Production Myanmar** 

TEPM has been involved in exploration and production in Myanmar since 1992, when they began developing the Yadana field to supply gas to the local and Thai markets.

**Location: Myanmar** 

The Yadana gas field is an offshore gas field in the Andaman Sea. It is located about 60 km offshore to the nearest landfall in Myanmar.

The Yadana offshore complex consists of 1 Living quarter + 3 Process platforms + 1 Flare + 1 Well-Head platform + 3 remote WH platforms