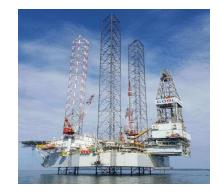

### **Offshore Drilling Campaign**

\*

**Project**: Offshore Infill Drilling Canpaign

**Operator: Total Exploration & Production Myanmar** 

TEPM has been involved in exploration and production in Myanmar since 1992, when they began developing the Yadana field to supply gas to the local and Thai markets.

**Location: Myanmar** 

The Yadana gas field is an offshore gas field in the Andaman Sea. It is located about 60 km offshore to the nearest landfall in Myanmar.